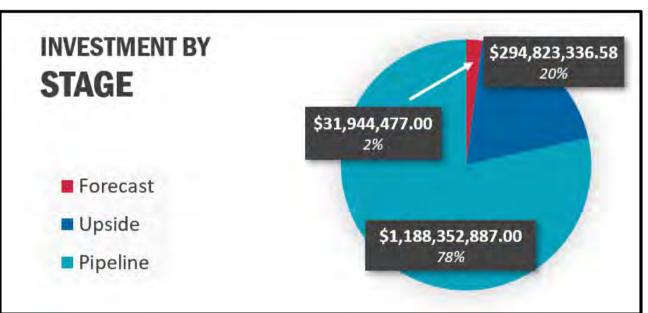

### INVESTMENT DASHBOARD AS OF September 30, 2023

**2023 Closed Deals:** 9 deals valued at \$112,594,752

Investment Dashboard: 93 deals valued at approximately \$1,515,120,701

2 deals in Forecast valued at \$31,944,477