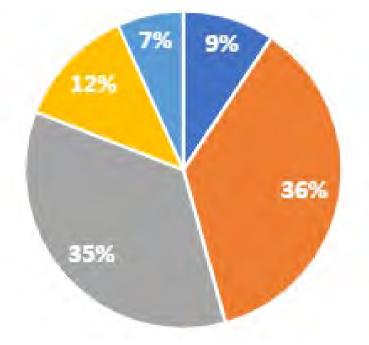

#### **INVESTMENT CLOSED DEALS ALL-TIME\***

87 closed deals

Investment value of \$1,602,251,339

**4705** new jobs created

**41 local** expansions **46 FDI** 

Breakdown of deals by sector (\$):

> 36% advanced manufacturing

21% automotive

28% ICT

7% business and financial services

6% food and agriculture

2% other