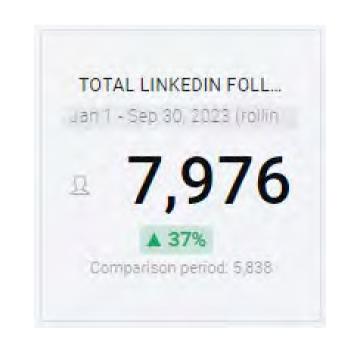

#### **SOCIAL MEDIA**

★ LinkedIn: 7,900+ followers

★ X/Twitter: 7,150+ followers

\*As of September 30, 2023

\*\* As of September 7, 2023