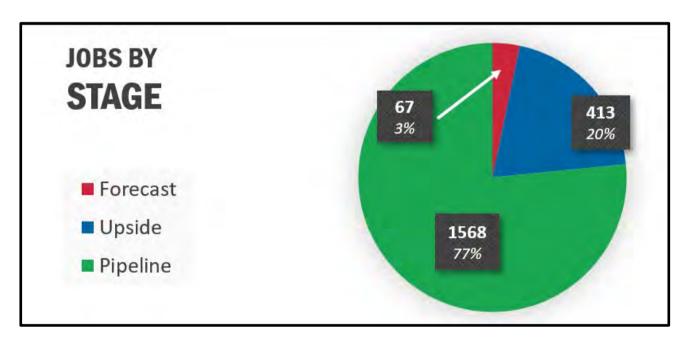

### INVESTMENT DASHBOARD AS OF September 30, 2023

**2023 Closed Deals:** 9 deals valued at \$112,594,752

Investment Dashboard: 93 deals valued at approximately \$1,515,120,701

2 deals in Forecast valued at \$31,944,477