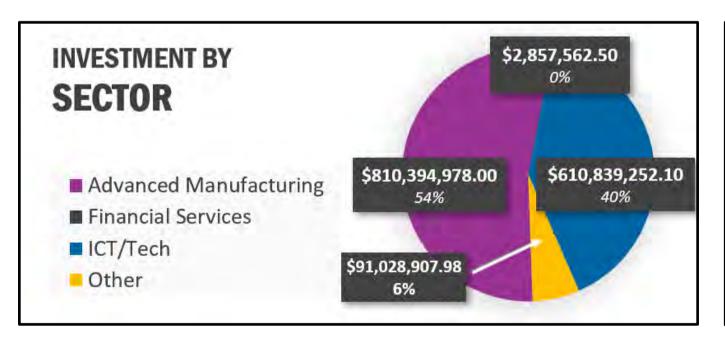

### INVESTMENT DASHBOARD AS OF September 30, 2023

**2023 Closed Deals:** 9 deals valued at \$112,594,752

Investment Dashboard: 93 deals valued at approximately \$1,515,120,701

2 deals in Forecast valued at \$31,944,477